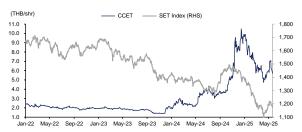

### **Share Price Performance (%)**

|              | 1M    | 3M      | 6M      | YTD         |
|--------------|-------|---------|---------|-------------|
| Stock        | 8.41  | (16.55) | (33.71) | (42.57)     |
| Market       | 5.70  | (11.37) | (18.30) | (31.47)     |
| 12M High/Low | (THB) |         | 11      | 1.00 / 3.10 |