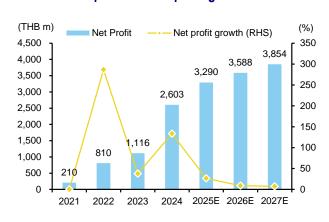

#### **Financial forecast**

| YE Dec (THB m)                                     | 2024    | 2025E   | 2026E   | 2027E   |  |  |  |
|----------------------------------------------------|---------|---------|---------|---------|--|--|--|
| Revenue                                            | 147,363 | 150,948 | 157,868 | 168,548 |  |  |  |
| Net profit                                         | 2,603   | 3,290   | 3,588   | 3,854   |  |  |  |
| Core net profit                                    | 2,603   | 3,290   | 3,588   | 3,854   |  |  |  |
| vs Consensus (%)                                   |         | (5.1)   | (10.7)  | (12.1)  |  |  |  |
| Net profit growth (%)                              | 133.3   | 26.4    | 9.0     | 7.4     |  |  |  |
| Core net profit growth (%)                         | 133.3   | 26.4    | 9.0     | 7.4     |  |  |  |
| EPS (THB)                                          | 0.21    | 0.26    | 0.29    | 0.31    |  |  |  |
| Core EPS (THB)                                     | 0.21    | 0.26    | 0.29    | 0.31    |  |  |  |
| Chg from previous (%)                              |         | 0.00    | 0.00    | 0.00    |  |  |  |
| DPS (THB)                                          | 0.15    | 0.13    | 0.14    | 0.15    |  |  |  |
| P/E (x)                                            | 48.41   | 21.99   | 20.17   | 18.77   |  |  |  |
| P/BV (x)                                           | 4.86    | 2.57    | 2.40    | 2.25    |  |  |  |
| ROE (%)                                            | 10.03   | 12.16   | 12.30   | 12.36   |  |  |  |
| Dividend yield (%)                                 | 1.49    | 2.27    | 2.48    | 2.66    |  |  |  |
| Source: Financial Statement and Globlex securities |         |         |         |         |  |  |  |

#### Analyst

Suwat Sinsadok, CFA, FRM, ERP suwat.s@globlex.co.th, +662 687 7026

Exhibit 1: Gross profit breakdown by segment

Sources: CCET

Exhibit 2: Net profit and net profit growth

Sources: CCET

Exhibit 3: Net profit margin breakdown by segment