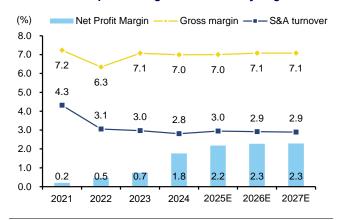

#### **Financial forecast**

| YE Dec (THB m)                                     | 2024    | 2025E   | 2026E   | 2027E   |  |  |  |
|----------------------------------------------------|---------|---------|---------|---------|--|--|--|
| Revenue                                            | 147,363 | 150,948 | 157,868 | 168,548 |  |  |  |
| Net profit                                         | 2,603   | 3,290   | 3,588   | 3,854   |  |  |  |
| Core net profit                                    | 2,603   | 3,290   | 3,588   | 3,854   |  |  |  |
| vs Consensus (%)                                   |         | (5.1)   | (10.7)  | (12.1)  |  |  |  |
| Net profit growth (%)                              | 133.3   | 26.4    | 9.0     | 7.4     |  |  |  |
| Core net profit growth (%)                         | 133.3   | 26.4    | 9.0     | 7.4     |  |  |  |
| EPS (THB)                                          | 0.21    | 0.26    | 0.29    | 0.31    |  |  |  |
| Core EPS (THB)                                     | 0.21    | 0.26    | 0.29    | 0.31    |  |  |  |
| Chg from previous (%)                              |         | 0.00    | 0.00    | 0.00    |  |  |  |
| DPS (THB)                                          | 0.15    | 0.13    | 0.14    | 0.15    |  |  |  |
| P/E (x)                                            | 48.41   | 21.99   | 20.17   | 18.77   |  |  |  |
| P/BV (x)                                           | 4.86    | 2.57    | 2.40    | 2.25    |  |  |  |
| ROE (%)                                            | 10.03   | 12.16   | 12.30   | 12.36   |  |  |  |
| Dividend yield (%)                                 | 1.49    | 2.27    | 2.48    | 2.66    |  |  |  |
| Source: Financial Statement and Globlex securities |         |         |         |         |  |  |  |

| Key ratios                       |        |        |        |        |       |
|----------------------------------|--------|--------|--------|--------|-------|
| Year ending Dec                  | 2023   | 2024   | 2025E  | 2026E  | 2027E |
| Growth (%YoY)                    |        |        |        |        |       |
| Sales                            | (12.4) | (2.0)  | 2.4    | 4.6    | 6.8   |
| Operating profit                 | 9.1    | 0.1    | (0.9)  | 7.7    | 7.2   |
| EBITDA                           | 9.1    | 0.1    | (0.9)  | 7.7    | 7.2   |
| Net profit                       | 37.7   | 133.3  | 26.4   | 9.0    | 7.4   |
| Core net profit                  | 37.7   | 133.3  | 26.4   | 9.0    | 7.4   |
| EPS                              | 37.7   | 133.3  | 26.4   | 9.0    | 7.4   |
| Core EPS                         | 37.7   | 133.3  | 26.4   | 9.0    | 7.4   |
| Profitability (%)                |        |        |        |        |       |
| Gross margin                     | 7.1    | 7.0    | 7.0    | 7.1    | 7.1   |
| Operation margin                 | 4.1    | 4.2    | 4.0    | 4.2    | 4.2   |
| EBITDA margin                    | 4.1    | 4.2    | 4.0    | 4.2    | 4.2   |
| Net margin                       | 0.7    | 1.8    | 2.2    | 2.3    | 2.3   |
| ROE                              | 5.0    | 10.0   | 12.2   | 12.3   | 12.4  |
| ROA                              | 1.2    | 3.1    | 3.9    | 4.1    | 4.2   |
| Stability                        |        |        |        |        |       |
| Interest bearing debt/equity (x) | 1.0    | 0.7    | 0.6    | 0.6    | 0.6   |
| Net debt/equity (x)              | 0.7    | 0.5    | 0.4    | 0.3    | 0.3   |
| Interest coverage (x)            | 1.5    | 3.2    | 4.0    | 4.0    | 4.0   |
| Interest & ST debt coverage (x)  | 0.2    | 0.5    | 0.5    | 0.6    | 0.6   |
| Cash flow interest coverage (x)  | 0.2    | 0.1    | 0.1    | 0.1    | 0.1   |
| Current ratio (x)                | 1.4    | 1.4    | 1.5    | 1.5    | 1.6   |
| Quick ratio (x)                  | 0.9    | 0.9    | 0.9    | 1.0    | 1.0   |
| Net debt (THB m)                 | 17,417 | 12,519 | 11,165 | 10,034 | 8,419 |
| Activity                         |        |        |        |        |       |
| Asset turnover (X)               | 1.8    | 1.7    | 1.7    | 1.7    | 1.8   |
| Days receivables                 | 75.2   | 81.2   | 83.7   | 84.5   | 83.6  |
| Days inventory                   | 39.9   | 41.5   | 41.5   | 41.5   | 41.5  |
| Days payable                     | 79.1   | 96.2   | 96.2   | 96.2   | 96.2  |
| Cash cycle days                  | 36.0   | 26.5   | 29.1   | 29.8   | 28.9  |
|                                  |        |        |        |        |       |